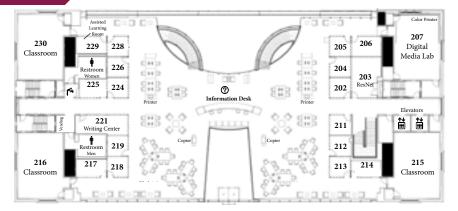

onsistent", but fans insist you still "can't go wrong", so "bring your sharpie" to "graffiti the walls" – after the "food coma" wears off of course.

#### Lou Malnati's Pizzeria (\$)

439 North Wells Street

"Come with an appetite" to this "iconic" chain, "the place to go if you want to experience Chicago-style deep-dish" say pie-zani "OMG"-ing over the "thick", "incredible" butter crust, "ooey gooey, nicely stretchy cheese" and sausage plenty "enough to feed an army", plus "respectable" thin-crust pies and "fantastic" salads too; the staff is "friendly" and though the decor strikes some as "humble", most barely notice, wishing only that "made-to-order" 'zas didn't result in "a bit of a wait."

### **INFORMATION COMMONS**

# **SUNDAY, MAY 12**

#### 1st FLOOR



#### 2<sup>nd</sup> FLOOR



#### 3rd FLOOR



| Time   |                                                                                                                                                                                                                                                                                                                          |                                                                     |  |  |
|--------|--------------------------------------------------------------------------------------------------------------------------------------------------------------------------------------------------------------------------------------------------------------------------------------------------------------------------|-----------------------------------------------------