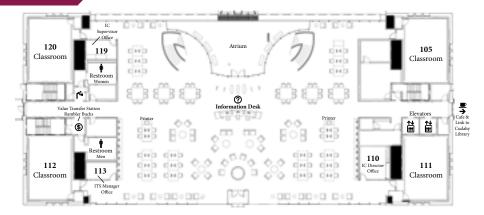

ounds and service can be "inconsistent", but fans insist you still "can't go wrong", so "bring your sharpie" to "graffiti the walls" – after the "food coma" wears off of course.

#### Lou Malnati's Pizzeria (\$)

439 North Wells Street

"Come with an appetite" to this "iconic" chain, "the place to go if you want to experience Chicago-style deep-dish" say pie-zani "OMG"-ing over the "thick", "incredible" butter crust, "ooey gooey, nicely stretchy cheese" and sausage plenty "enough to feed an army", plus "respectable" thin-crust pies and "fantastic" salads too; the staff is "friendly" and though the decor strikes some as "humble", most barely notice, wishing only that "made-to-order" 'zas didn't result in "a bit of a wait."

### **INFORMATION COMMONS**

# **SUNDAY, MAY 12**

#### 1st FLOOR



#### 2<sup>nd</sup> FLOOR



#### 3rd FLOOR



| Time   |                                                                                                                                                                                                                                                                                                                          |                                                                     |  |  |
|--------|--------------------------------------------------------------------------------------------------------------------------------------------------------------------------------------------------------------------------------------------------------------------------------------------------------------------------|------------------------