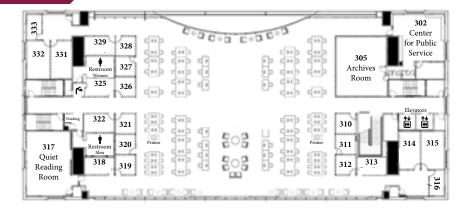

### **INFORMATION COMMONS**

#### 3rd FLOOR

| Time   |                                                                                                                                                                                                                                                                                                                          |                                                                     |  |  |
|--------|--------------------------------------------------------------------------------------------------------------------------------------------------------------------------------------------------------------------------------------------------------------------------------------------------------------------------|---------------------------------------------------------------------|--|--|
| 2:00pm | Hotel Check-In Begins The Talbott Hotel, 20 East Delaware Place                                                                                                                                                                                                                                                          |                                                                     |  |  |
| 2:30pm |                                                                                                                                                                                                                                                                                                                          |                                                                     |  |  |
| 3:00pm |                                                                                                                                                                                                                                                                                                                          |                                                                     |  |  |
| 3:30pm | Spirit of Chicago Mother's Day Brunch Cruise Navy Pier, 600 East Grand Avenue  Navy Pier is 1.7 miles from The Talbot Hotel - attendees are encouraged to take public transportation or a taxi if staying at the Conference hotel. For walking directions from the Conference hotel, please visit: http://bit.ly/17gb6n6 |                                                                     |  |  |
| 4:00pm |                                                                                                                                                                                                                                                                                                                          |                                                                     |  |  |
| 4:30pm |                                                                                                                                                                                                                                                                                                                          |                                                                     |  |  |
| 5:00pm |                                                                                                                                                                                                                                                                                                                          |                                                                     |  |  |
| 5:30pm |                                                                                                                                                                                                                                                                                                                          |                                                                     |  |  |
| 6:00pm |                                                                                                                                                                                                                                                                                                                          |                                                                     |  |  |
| 6:30pm | AJCU-CITM Conference                                                                                                                                                                                                                                                                                                     |                                                                     |  |  |
| 7:00pm | Registration and Check-In (6:00pm to 9:00pm)                                                                                                                                                                                                                                                                             |                                                                     |  |  |
| 7:30pm | Gallery Room at The Talbot Hotel                                                                                                                                                                                                                                                                                         | Cocktail Reception<br>(7:00pm to 9:00pm)                            |  |  |
| 8:00pm |                                                                                                                                                                                                                                                                                                                          | 26 East Pearson (Baumhart Hall)<br>25th Floor, Pere Marquette Suite |  |  |
| 8:30pm |                                                                                                                                                                                                                                                                                                                          |                                                                     |  |  |
| 9:00pm | Dinner On                                                                                                                                                                                                                                                                                                                | Your Own                                                            |  |  |