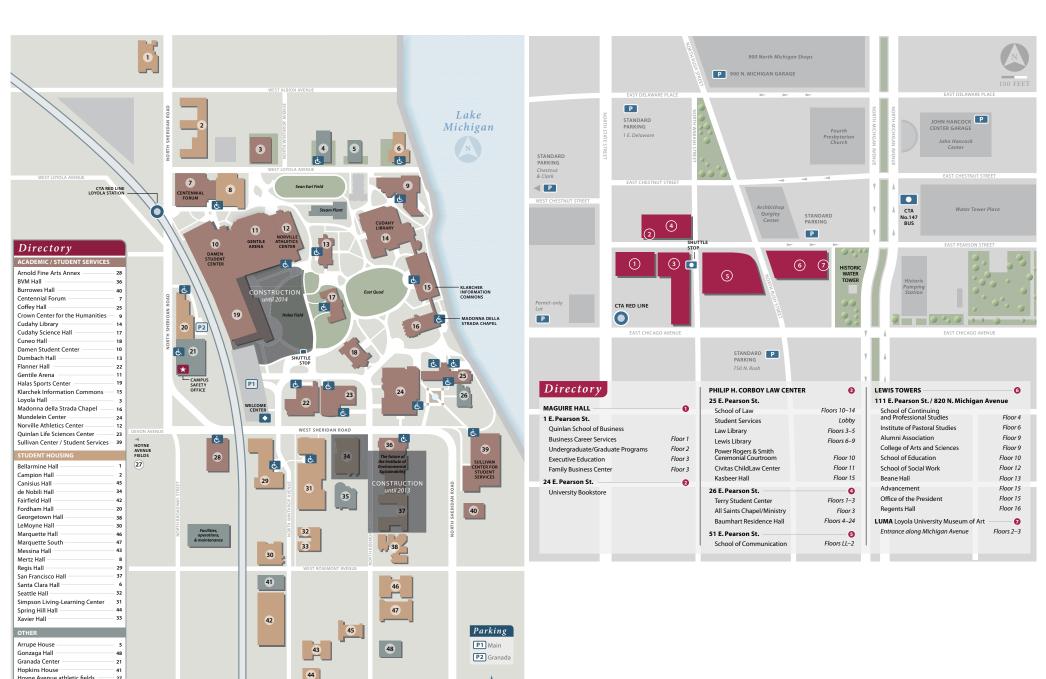

#### **CAMPUS MAP**

### **LAKE SHORE CAMPUS**

### **WATER TOWER CAMPUS**

200 FEET